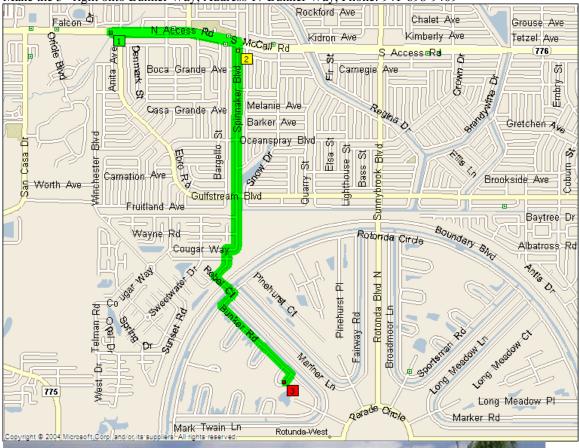

Directions to Holt's home in Rotunda, Florida I-75 south to exit #191 (Northport-Englewood) Turn right at exit onto River Rd Go 9.6 miles on River Rd (cross Rt-41) to Winchester Blvd Turn left on Winchester Blvd go to dead end at McCall Rd Turn left on McCall go 1 mile to (second traffic light) Spinnaker Rd. Turn right on Spinnaker Rd go 1.5 miles to Bonita Dr. Turn left on Bonita Dr go .2 mile to Rebel Ct Turn left on Rebel Ct go to dead end into Rotonda Circle Turn Right on Rotunda Circle then make second left onto Bunker Rd

Make the 5<sup>th</sup> right onto Bunker Way; Address 17 Bunker Way, Phone: 941-698-9409